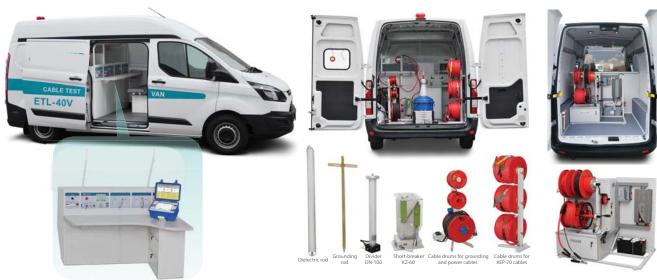

# REFERENCE PROJECTS

20 MVA Power Transformer with S/S accessories in Asser S/S - Sana'a

20 MVA Power Transformer with S/S accessories in Qasr Asselah - Shoob - Sana'a

SOFT DISCHARGE ROD

AC/DC CLAMP METERS

LEAKAGE CLAMP METER

INSULATION RESISTANCE TESTERS

EARTH GROUND CLAMP METER