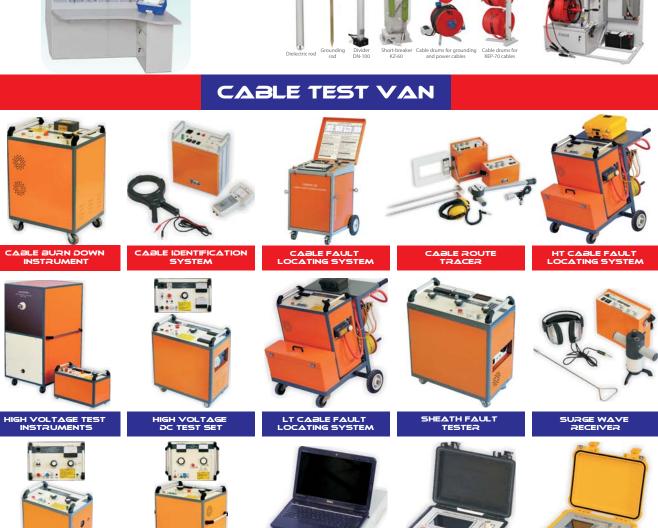

# REFERENCE PROJECTS

20 MVA Power Transformer with S/S accessories in Asser S/S - Sana'a

20 MVA Power Transformer with S/S accessories in Qasr Asselah - Shoob - Sana'a

SOFT DISCHARGE ROD

AC/DC CLAMP METERS

LEAKAGE CLAMP METER

INSULATION RESISTANCE TESTERS

EARTH GROUND CLAMP METER