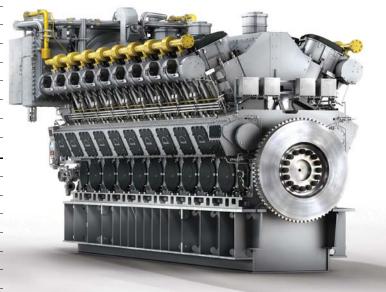

# MAM TUOSA

MAN Diesel & Turbo SE, based in Augsburg, Germany, is the world's leading provider of large-bore diesel engines and turbomachinery for marine and stationary applications. It designs two-stroke and four-stroke engines that are manufactured both by the company and by its licensees. The engines have power outputs ranging from 450 kW to 87 MW. MAN Diesel & Turbo also designs and manufactures gas turbines of up to 30 MW, steam turbines of up to 150 MW and compressors with volume flows of up to 1.5 million m³/h and pressures of up to 1,000 bar. The product range is rounded off by turbochargers, propellers, gas engines and chemical reactors.

MAN Diesel & Turbo is the world's leading provider of large-bore diesel engines and turbomachinery. Our product portfolio includes two-stroke and four-stroke en-gines for marine and stationary applications, turbochargers and propellers, as well as gas and steam turbines, compressors and chemical reactors.

## PRODUCTS

| Туре                    | Engine power    | Speed        |  |  |
|-------------------------|-----------------|--------------|--|--|
|                         | range (kW)      | range (r/pm) |  |  |
| Liquid fuel engines     |                 |              |  |  |
| MAN L & V51/60          | 9,450 – 18,900  | 500, 514     |  |  |
| MAN V48/60TS            | 18,900 – 21,600 | 500, 514     |  |  |
| MAN V48/60              | 12,600 – 18,900 | 500, 514     |  |  |
| MAN V32/44CR TS         | 7,200 – 12,800  | 720, 750     |  |  |
| MAN V32/44CR            | 6,960 – 12,000  | 720, 750     |  |  |
| MAN L & V28/32S         | 1,050 – 4,230   | 720, 750     |  |  |
| MAN L27/38S             | 1,500 – 2,970   | 720, 750     |  |  |
| MAN L21/31S             | 1,100 – 1,980   | 900, 1,000   |  |  |
| MAN L23/30S             | 710 – 1,400     | 720, 750     |  |  |
| MAN L16/24S             | 450 – 990       | 1,000, 1,200 |  |  |
| Gas & dual fuel engines |                 |              |  |  |
| MAN V51/60G TS          | 18,900 – 20,700 | 500, 514     |  |  |
| MAN V51/60G             | 18,900 – 20,700 | 500, 514     |  |  |
| MAN L & V51/60DF        | 9,000 – 18,000  | 500, 514     |  |  |
| MAN V35/44G TS          | 7,080 – 12,400  | 720, 750     |  |  |
| MAN V35/44G             | 10,200 – 10,600 | 720, 750     |  |  |
| MAN L35/44DF            | 3,060 – 5,300   | 720, 750     |  |  |
| MAN L28/32S DF          | 1,000 - 1,800   | 720, 750     |  |  |